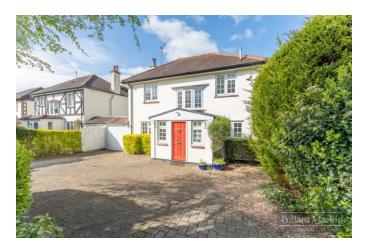

## Description

A spacious and well presented three bedroom detached family home boasting 1584 square feet internally. The property is located on the popular Church Way within close proximity to Ridgeway primary school. EPC Rating D. Council Tax Band F.

## Accommodation

The property briefly comprises; Entrance hall with downstairs cloakroom, lounge with feature fireplace, conservatory, modern fitted kitchen breakfast room with lean-to style utility room, dining room with bay window. Upstairs offers three good size bedrooms and family bathroom. The rear garden measures approx. 140ft and is mainly laid to lawn with shrub and plant borders, adjacent to the rear is a patio area ideal for entertaining with rear access to the garage. The front provides ample parking for several vehicles on the carriage driveway.