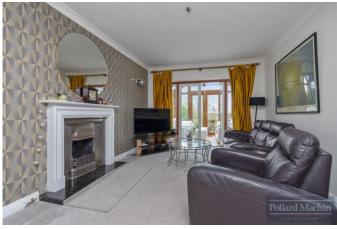

## Accommodation

The property briefly comprises; Entrance hall with downstairs cloakroom, lounge with feature fireplace, conservatory, modern fitted kitchen breakfast room with lean-to style utility room, dining room with bay window. Upstairs offers three good size bedrooms and family bathroom. The rear garden measures approx. 140ft and is mainly laid to lawn with shrub and plant borders, adjacent to the rear is a patio area ideal for entertaining with rear access to the garage. The front provides ample parking for several vehicles on the carriage driveway.