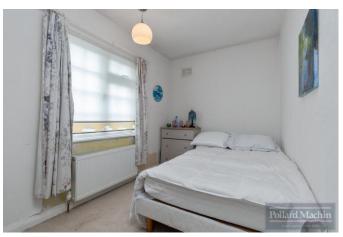

## Accommodation

The property briefly comprises; Entrance hall with downstairs cloakroom, lounge with feature fireplace, conservatory, modern fitted kitchen breakfast room with lean-to style utility room, dining room with bay window. Upstairs offers three good size bedrooms and family bathroom. The rear garden measures approx. 140ft and is mainly laid to lawn with shrub and plant borders, adjacent to the rear is a patio area ideal for entertaining with rear access to the garage. The front provides ample parking for several vehicles on the carriage driveway.