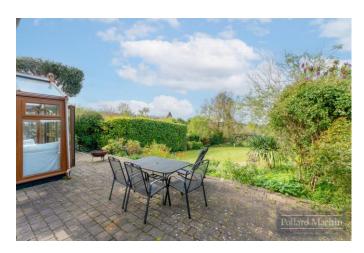

## Accommodation

The property briefly comprises; Entrance hall with downstairs cloakroom, lounge with feature fireplace, conservatory, modern fitted kitchen breakfast room with lean-to style utility room, dining room with bay window. Upstairs offers three good size bedrooms and family bathroom. The rear garden measures approx. 140ft and is mainly laid to lawn with shrub and plant borders, adjacent to the rear is a patio area ideal for entertaining with rear access to the garage. The front provides ample parking for several vehicles on the carriage driveway.