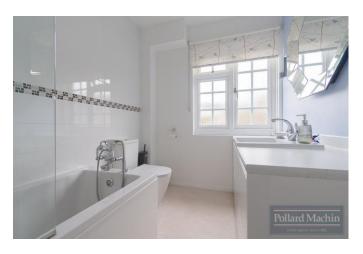

## Accommodation

The property briefly comprises; Entrance hall with downstairs cloakroom, lounge with feature fireplace, conservatory, modern fitted kitchen breakfast room with lean-to style utility room, dining room with bay window. Upstairs offers three good size bedrooms and family bathroom. The rear garden measures approx. 140ft and is mainly laid to lawn with shrub and plant borders, adjacent to the rear is a patio area ideal for entertaining with rear access to the garage. The front provides ample parking for several vehicles on the carriage driveway.