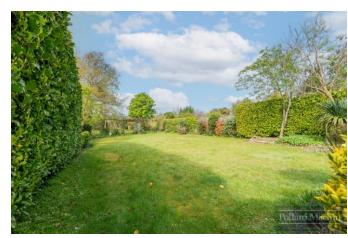

## Accommodation

The property briefly comprises; Entrance hall with downstairs cloakroom, lounge with feature fireplace, conservatory, modern fitted kitchen breakfast room with lean-to style utility room, dining room with bay window. Upstairs offers three good size bedrooms and family bathroom. The rear garden measures approx. 140ft and is mainly laid to lawn with shrub and plant borders, adjacent to the rear is a patio area ideal for entertaining with rear access to the garage. The front provides ample parking for several vehicles on the carriage driveway.