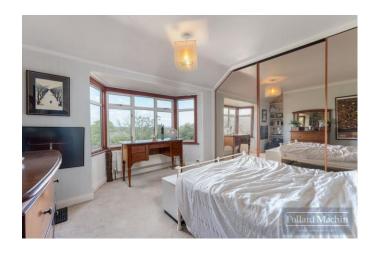

## Accommodation

The property briefly comprises; Entrance hall with downstairs cloakroom, lounge with feature fireplace, conservatory, modern fitted kitchen breakfast room with lean-to style utility room, dining room with bay window. Upstairs offers three good size bedrooms and family bathroom. The rear garden measures approx. 140ft and is mainly laid to lawn with shrub and plant borders, adjacent to the rear is a patio area ideal for entertaining with rear access to the garage. The front provides ample parking for several vehicles on the carriage driveway.