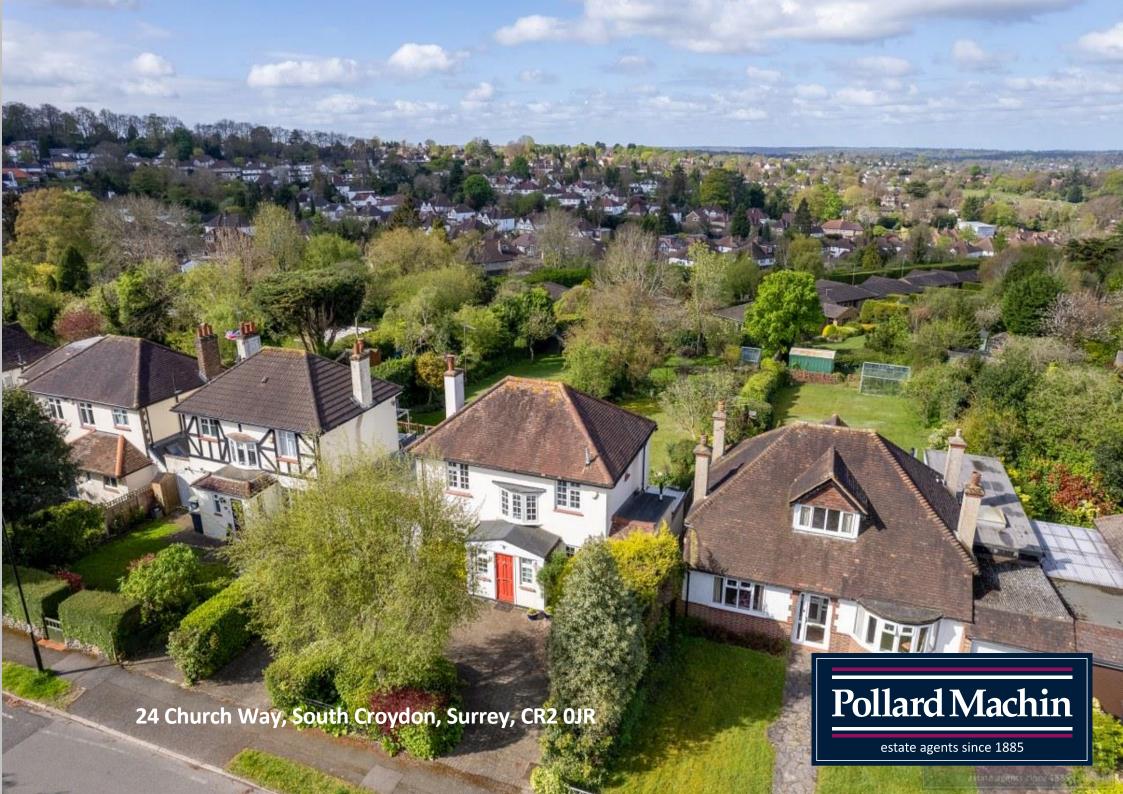

## Description

A spacious and well presented three bedroom detached family home boasting 1584 square feet internally. The property is located on the popular Church Way within close proximity to Ridgeway primary school. EPC Rating D. Council Tax Band F.

## Accommodation

The property briefly comprises; Entrance hall with downstairs cloakroom, lounge with feature fireplace, conservatory, modern fitted kitchen breakfast room with lean-to style utility room, dining room with bay window. Upstairs offers three good size bedrooms and family bathroom. The rear garden measures approx. 140ft and is mainly laid to lawn with shrub and plant borders, adjacent to the rear is a patio area ideal for entertaining with rear access to the garage. The front provides ample parking for several vehicles on the carriage driveway.

## Location

Situated within close proximity of Sanderstead Village with the village pond, recreational park, a selection of local shops including Waitrose, local reputable schools including Ridgeway, Gresham and Atwood and a choice of tennis, cricket and golf clubs in the local area. Sanderstead and Purley Oaks stations are just over a mile from the property and can be reached via several bus routes.