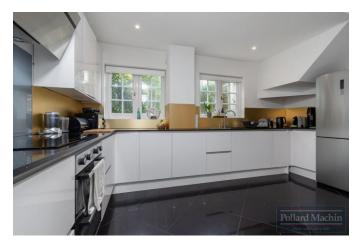

## Accommodation

The property briefly comprises; Entrance hall with downstairs cloakroom, lounge with feature fireplace, conservatory, modern fitted kitchen breakfast room with lean-to style utility room, dining room with bay window. Upstairs offers three good size bedrooms and family bathroom. The rear garden measures approx. 140ft and is mainly laid to lawn with shrub and plant borders, adjacent to the rear is a patio area ideal for entertaining with rear access to the garage. The front provides ample parking for several vehicles on the carriage driveway.