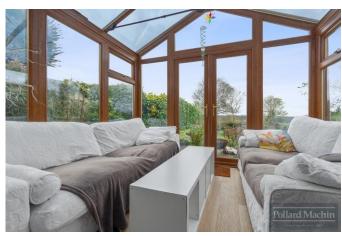

## Accommodation

The property briefly comprises; Entrance hall with downstairs cloakroom, lounge with feature fireplace, conservatory, modern fitted kitchen breakfast room with lean-to style utility room, dining room with bay window. Upstairs offers three good size bedrooms and family bathroom. The rear garden measures approx. 140ft and is mainly laid to lawn with shrub and plant borders, adjacent to the rear is a patio area ideal for entertaining with rear access to the garage. The front provides ample parking for several vehicles on the carriage driveway.