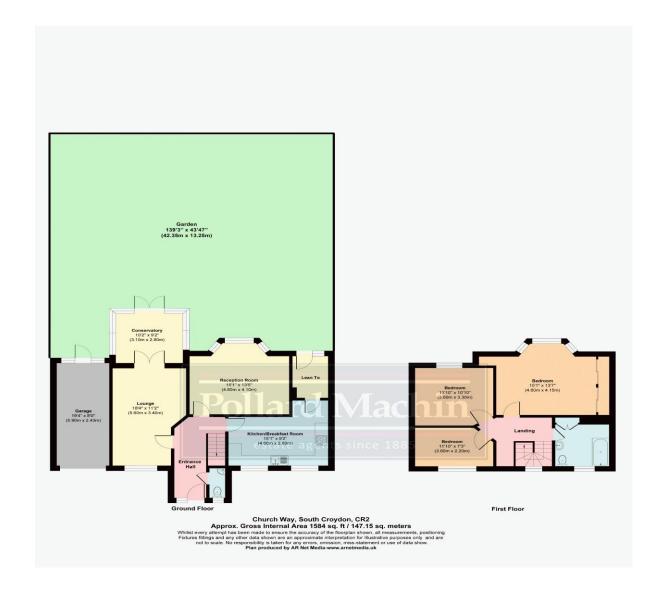

## Description

A spacious and well presented three bedroom detached family home boasting 1584 square feet internally. The property is located on the popular Church Way within close proximity to Ridgeway primary school. EPC Rating D. Council Tax Band F.

## Accommodation

The property briefly comprises; Entrance hall with downstairs cloakroom, lounge with feature fireplace, conservatory, modern fitted kitchen breakfast room with lean-to style utility room, dining room with bay window. Upstairs offers three good size bedrooms and family bathroom. The rear garden measures approx. 140ft and is mainly laid to lawn with shrub and plant borders, adjacent to the rear is a patio area ideal for entertaining with rear access to the garage. The front provides ample parking for several vehicles on the carriage driveway.